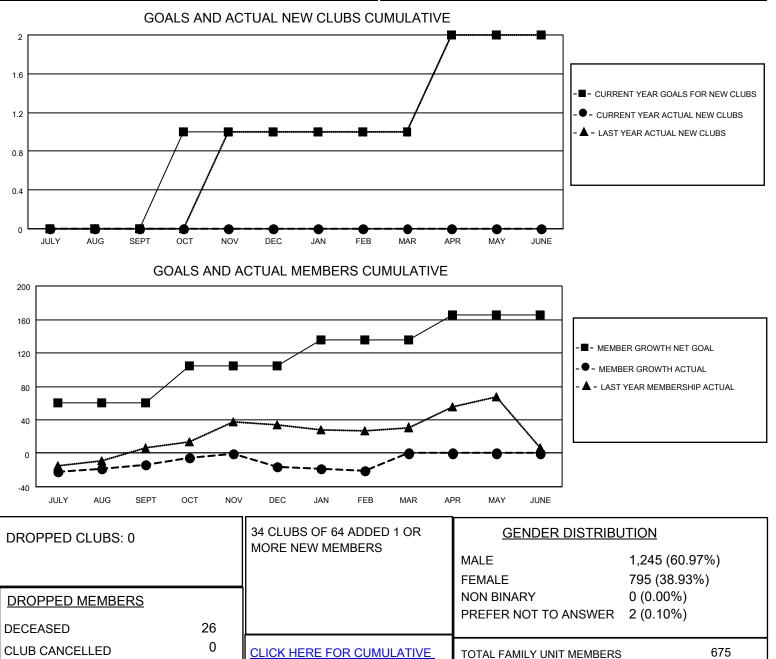

## LOCATION MINNESOTA

District 5M 9

Results as of: 2/28/2023

| Clubs                 |               |           |               | Members               |                        |                         |                                                    |
|-----------------------|---------------|-----------|---------------|-----------------------|------------------------|-------------------------|----------------------------------------------------|
| RESULTS FOR 2022-2023 |               |           |               | RESULTS FOR 2022-2023 |                        |                         |                                                    |
| QUARTER               | NEW CLUB GOAL | NEW CLUBS | DROPPED CLUBS | QUARTER               | BER GROWTH NET<br>GOAL | MEMBER GROWTH<br>ACTUAL | DROPPED<br>MEMBERS ACTUAL<br>(including transfers) |
| JULY/AUG/SEPT         | 0             | 0         | 0             | JULY/AUG/SEPT         | 60                     | 48                      | 56                                                 |
| OCT/NOV/DEC           | 1             | 0         | 0             | OCT/NOV/DEC           | 45                     | 51                      | 52                                                 |
| JAN/FEB/MAR           | 0             | 0         | 0             | JAN/FEB/MAR           | 30                     | 16                      | 20                                                 |
| APR/MAY/JUNE          | 1             | 0         | 0             | APR/MAY/JUNE          | 30                     | 0                       | 0                                                  |